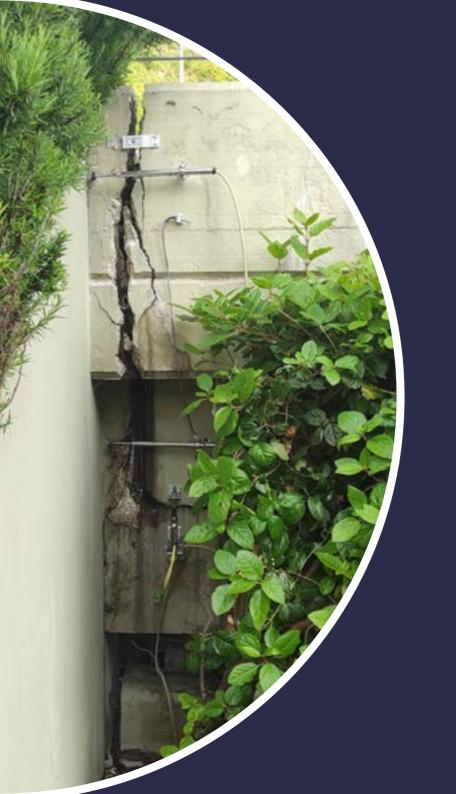

## TEST & MEASUREMENTS

FIELD DESIGNS AND CONDUCTS SPECIAL TESTS ON SOILS, BUILDINGS AND STRUCTURES.

TESTS ARE PERFORMED IN ACCORDANCE WITH APPLICABLE TECHNICAL STANDARDS AND DESIGNED TO THE **CLIENT'S SPECIFIC REQUIREMENTS.** 

THE PURPOSE OF OUR TESTS AND MEASUREMENTS IS TO VERIFY WHETHER THE BEHAVIOR OF A STRUCTURE CORRESPONDS TO THE PERFORMANCE EXPECTED DURING DESIGN.