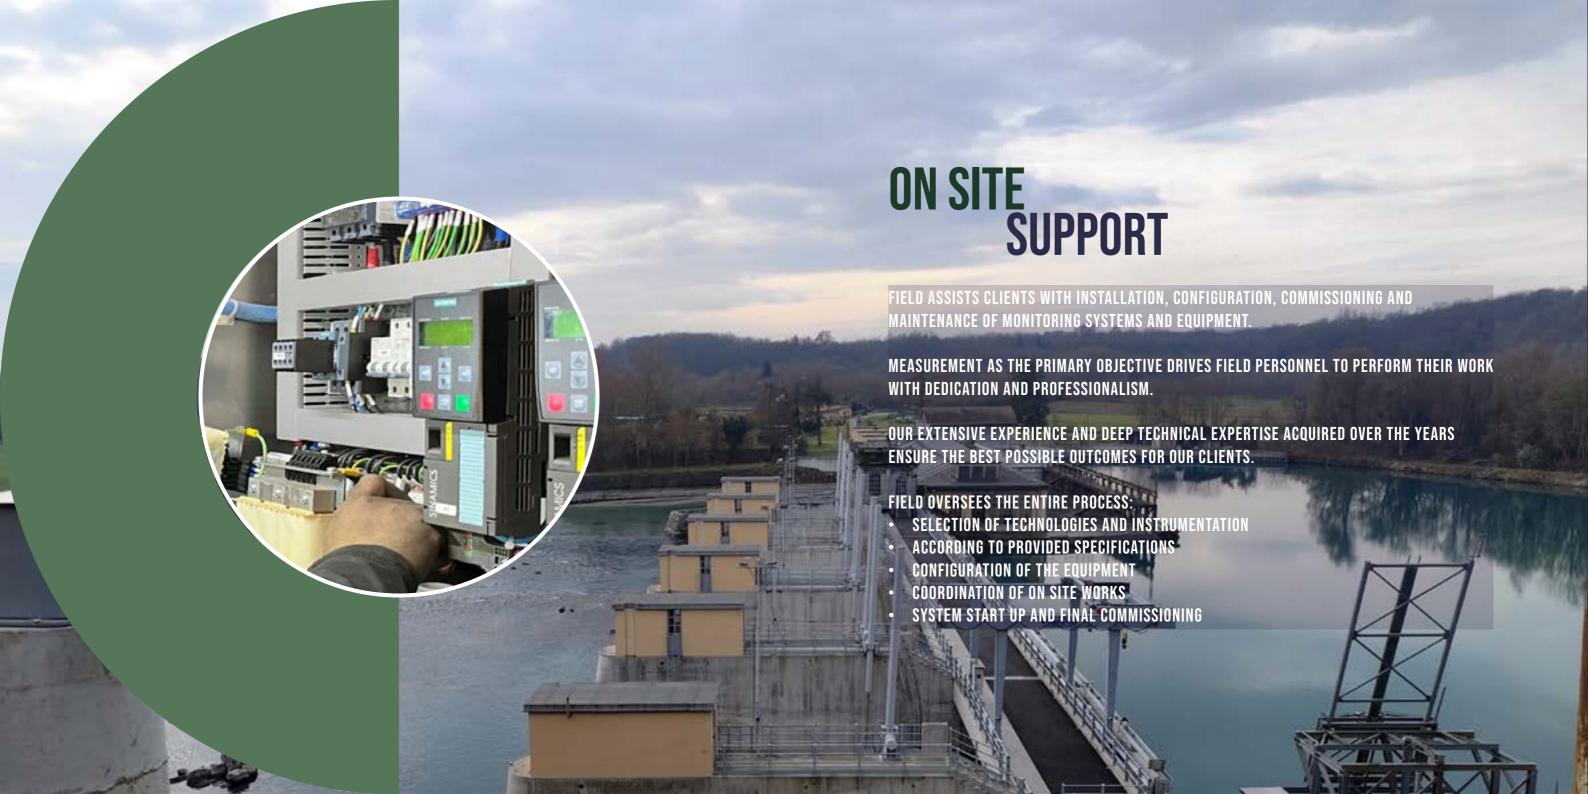

### **ENGINEERING**

WE ALSO PROVIDE TECHNICAL SUPPORT TO COMPANIES AND CONSULTANTS FOR EXISTING MONITORING SYSTEMS IN TERMS OF MAINTENANCE, MODIFICATION, RE CONFIGURATION AND EXECUTION.